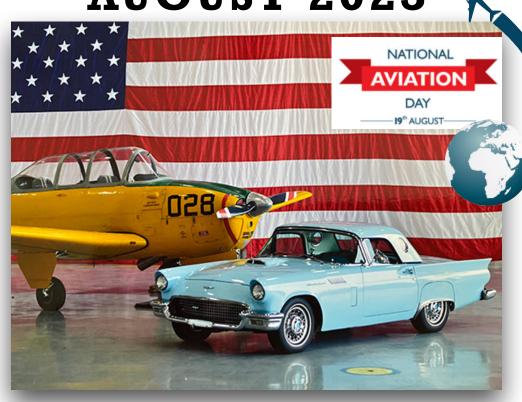

**AUGUST 2023** 

#### **National Aviation Day - August 19th**

Page 2 ----- Presidents Message Page 15 ---- Parts / Service Page 3 ----- Birthdays / Anniversaries Page 19 ---- About The Club

Page 4 ----- The Rear View Page 20 ---- Club Support Materials

August 26, 2023, 11am, Stinson Airport, San Antonio
Short Cruise to Stinson Field for Lunch, to view the airport activity and tour the Museum there.

Interesting to note that the STTC Cruise for August will be heading to Stinson Airport and it is the month of August that was chosen for National Aviation Day - HOW 'BOUT THAT!

Cruise Details on the following page.

Ever since 1939, August 19 has been celebrated as National Aviation Day, the legacy of a presidential proclamation first made by Franklin D. Roosevelt to celebrate the birth date of civil aviation pioneer Orville Wright. Together with his brother Wilbur, the Wrights are credited with inventing, building, and

flying the world's first successful airplane. Specifically, Orville Wright piloted the first controlled, sustained flight of a powered, heavier-than-air machine with the Wright Flyer on December 17, 1903, near Kitty Hawk,

North Carolina. Although not the first to build experimental aircraft, the Wright brothers were the first to invent aircraft controls which truly made fixed-wing powered flight possible. Orville was born in Dayton, Ohio, while his partner and older brother, Wilbur Wright, was born on a farm near Millville, Indiana. Today, National Aviation Day celebrates the history and development of the aviation.